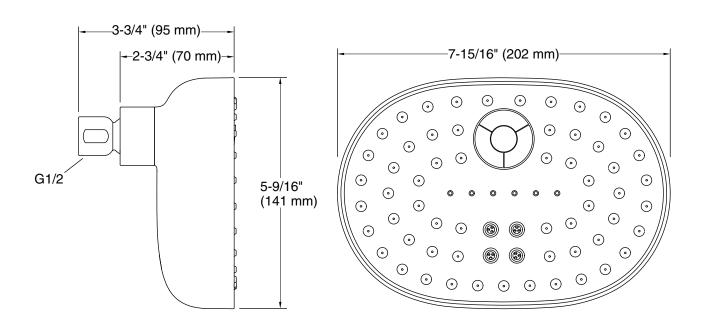

#### Installation

- G 1/2 inlet connection
- Wall-mount
- Shower arm and flange sold separately

#### **Technical Information**

All product dimensions are nominal.

#### **Showerhead/Body Spray:**

Rated maximum 2.5 gal/min (9.5 l/min)

flow:

45 psi (3.1 bar) Pressure: