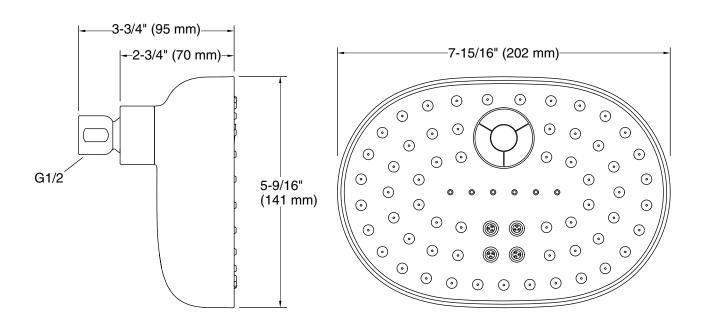

## Installation

- G 1/2 inlet connection.
- Wall-mount.
- Shower arm and flange sold separately.

#### **Technical Information**

All product dimensions are nominal.