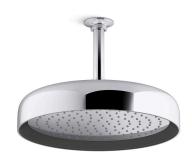

### Round 12" single-function rainhead, 1.75 gpm K-26291-G

#### Features

- Single-function round rainhead features Full Coverage with Katalyst<sup>™</sup> air-induction technology, a drenching spray experience ideal for rinsing shampoo from hair
- MasterClean<sup>™</sup> sprayface features an easy-to-clean surface that withstands mineral buildup and maximizes spray performance
- Optimized sprayface for maximum performance
- 1.75 gpm (6.6 lpm) maximum flow rate at 80 psi (5.5 bar)
- This product can help a building earn Water Efficiency points in LEED® Green Building Rating System

#### Technology

 Katalyst<sup>®</sup> air-induction technology infuses water with air, creating bigger drops for a more powerful spray