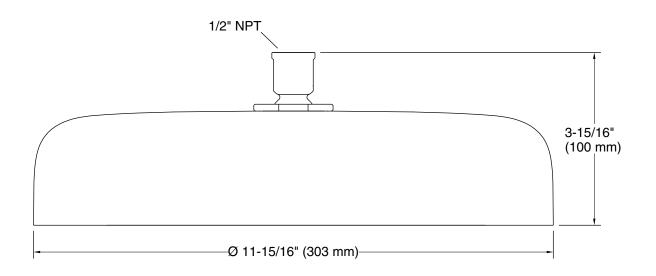

#### Statement® Round 12" single-function rainhead, 1.75 gpm K-26291-G

**Technical Information** 

All product dimensions are nominal.

#### Showerhead/Body Spray:

Rated maximum 1.75 gal/min (6.6 l/min) flow: