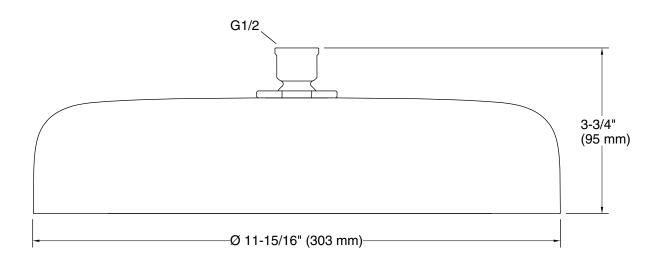

#### Installation

- G 1/2 inlet connection.
- Requires single-function rainhead shower arm and flange (sold separately).

Codes/Standards None Applicable

See website for detailed warranty information.

### **Technical Information**

All product dimensions are nominal.