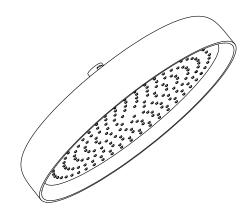

# **Statement™**

Round 12" rainhead with Katalyst® technology K-26292T

#### **Features**

- Single-function round rainhead features Full Coverage with Katalyst technology, a drenching spray experience ideal for rinsing shampoo from hair.
- MasterClean<sup>™</sup> sprayface features an easy-to-clean surface that withstands mineral buildup.
- Optimized sprayface for maximum performance.
- 2.5 gpm (9.5 lpm) maximum flow rate.
- G 1/2 connection.

### **Technology**

 Katalyst® air-induction technology infuses water with air, creating bigger drops for a more powerful spray.