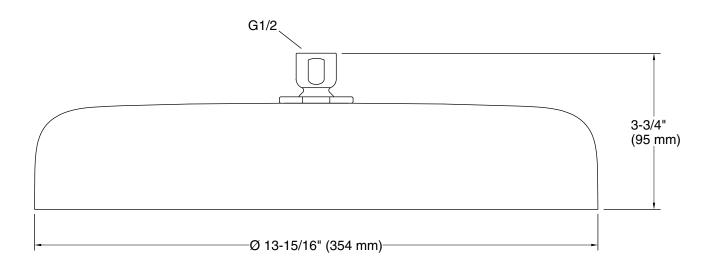

# **Technical Information**

All product dimensions are nominal.

#### **Features**

- Single-function round rainhead features Full Coverage with Katalyst technology, a drenching spray experience ideal for rinsing shampoo from hair.
- MasterClean<sup>™</sup> sprayface features an easy-to-clean surface that withstands mineral buildup.
- Optimized sprayface for maximum performance.
- 2.5 gpm (9.5 lpm) maximum flow rate.
- G 1/2 connection.