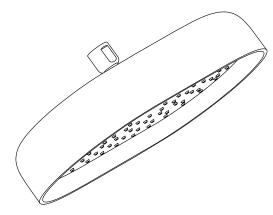

# Oblong 10" rainhead with Katalyst® technology K-26293T

#### **Features**

- Single-function oblong rainhead features Full Coverage with Katalyst technology, a drenching spray experience ideal for rinsing shampoo from hair.
- MasterClean<sup>™</sup> sprayface features an easy-to-clean surface that withstands mineral buildup.
- Optimized sprayface for maximum performance.
- 2.5 gpm (9.5 lpm) maximum flow rate.
- G 1/2 connection.

## **Technology**

 Katalyst® air-induction technology infuses water with air, creating bigger drops for a more powerful spray.