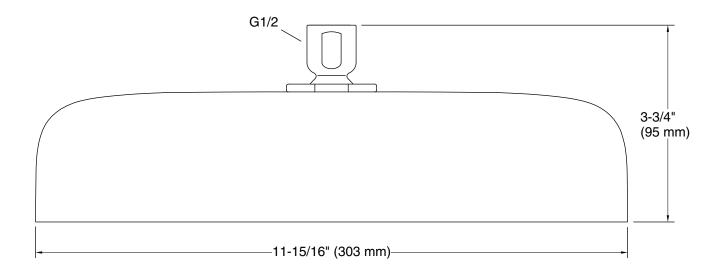

### **Technical Information**

All product dimensions are nominal.

#### **Features**

- Single-function oblong rainhead features Full Coverage with Katalyst technology, a drenching spray experience ideal for rinsing shampoo from hair.
- MasterClean<sup>™</sup> sprayface features an easy-to-clean surface that withstands mineral buildup.
- Optimized sprayface for maximum performance.
- 2.5 gpm (9.5 lpm) maximum flow rate.
- G 1/2 connection.