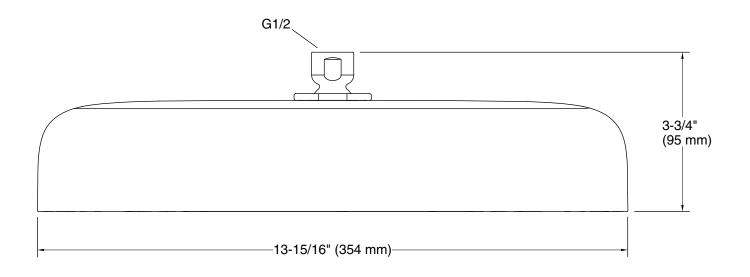

#### Installation

- G 1/2 inlet connection.
- Requires single-function rainhead shower arm and flange (sold separately).

Codes/Standards None Applicable

See website for detailed warranty information.

### **Technical Information**

All product dimensions are nominal.