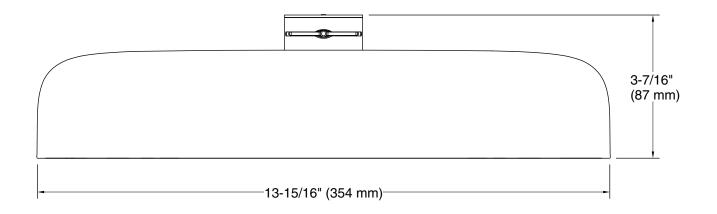

# Statement™ Oval 12" two-function rainhead K-26295T

## **Technical Information**

All product dimensions are nominal.