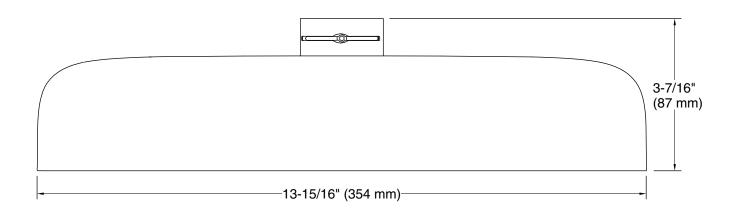

xperience ideal for rinsing shampoo from hair.
- Ribbon Massage delivers a waterfall-like angled stream that cascades over shoulders for a relaxing massage spray experience.
- MasterClean<sup>™</sup> sprayface features an easy-to-clean surface that withstands mineral buildup.
- Optimized sprayface for maximum performance.
- 2.5 gpm (9.5 lpm) maximum flow rate at 80 psi (5.5 bar).
- Requires two-function rainhead arm and flange (sold separately).

#### Material

- Premium material construction for durability and reliability.
- KOHLER finishes resist corrosion and tarnishing.

### **Technology**

 Katalyst® air-induction technology infuses water with air, creating bigger drops for a more powerful spray.



# Codes/Standards

None Applicable

See website for detailed warranty information.





### **Technical Information**

All product dimensions are nominal.

# **Showerhead/Body Spray:**

Rated maximum

2.5 gal/min (9.5 l/min)

flow:

Pressure: 80 psi (5.5 bar)