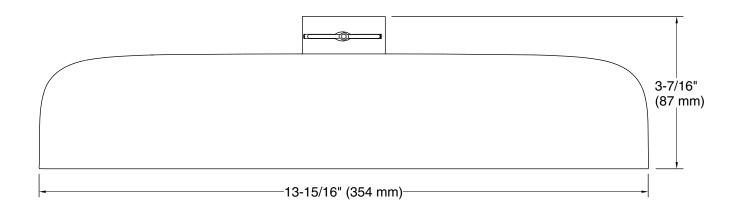

-clean surface that withstands mineral buildup.
- Optimized sprayface for maximum performance.
- 2.5 gpm (9.5 lpm) maximum flow rate at 80 psi (5.5 bar).
- Requires two-function rainhead arm and flange (sold separately).

#### Material

- Premium material construction for durability and reliability.
- KOHLER finishes resist corrosion and tarnishing.

## **Technology**

 Katalyst® air-induction technology infuses water with air, creating bigger drops for a more powerful spray.

## **Recommended Products/Accessories**

K-23723 Faucet cleaner K-26325 5" ceiling-mount rainhead arm and flange K-26326 10" ceiling-mount two-function rainhead arm & flange



### Codes/Standards

None Applicable

See website for detailed warranty information.



# Oblong 12" two-function 2.5 gpm rainhead K-26296W



### **Technical Information**

All product dimensions are nominal.

## Showerhead/Body Spray:

Rated maximum 2.5 gal/min (9.5 l/min)

flow:

Pressure: 80 psi (5.5 bar)