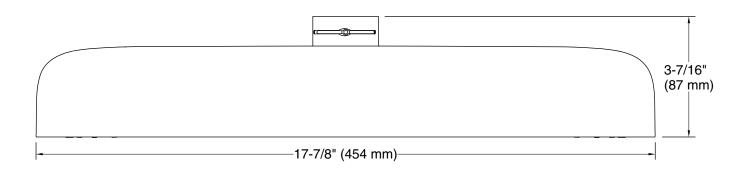

## Statement™

Oval 14" two-function rainhead, 2.5 gpm K-26297T

### **Technical Information**

All product dimensions are nominal.