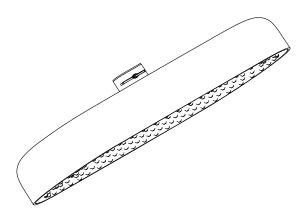

# **Statement™**

Oval 14" two-function 2.5 gpm rainhead

#### **Technical Information**

All product dimensions are nominal.