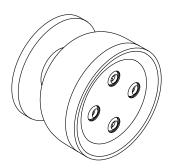

### **Statement™**

Round adjustable 2.5 gpm body spray K-26299T

#### **Features**

- Single-function round body spray delivers four twisting Deep Massage streams, targeting sore muscles to ease away aches and pains.
- Sprayface on semi-recessed ball joint rotates 20° in any direction for targeted hydromassage.
- MasterClean<sup>™</sup> sprayface features an easy-to-clean surface that withstands mineral buildup.
- Low-profile design complements any decor.
- 2.5 gpm (9.5 lpm) maximum flow rate at 80 psi (5.5 bar).