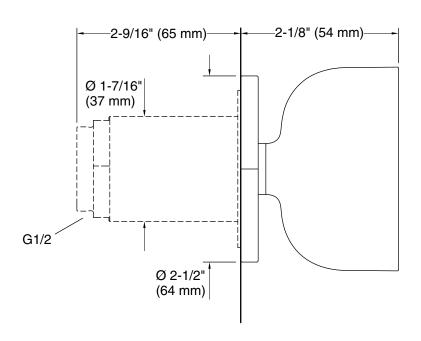

#### Installation

- G 1/2 inlet connection.
- Surface-mount with ball-joint recessed into wall.

#### **Technical Information**

All product dimensions are nominal.

Drain included: No