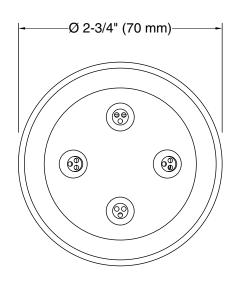

#### **Features**

- Single-function round body spray delivers four twisting Deep Massage streams, targeting sore muscles to ease away aches and pains.
- Sprayface on semi-recessed ball joint rotates 20° in any direction for targeted hydromassage.
- MasterClean<sup>™</sup> sprayface features an easy-to-clean surface that withstands mineral buildup.
- Low-profile design complements any decor.
- 2.5 gpm (9.5 lpm) maximum flow rate at 80 psi (5.5 bar).

#### **Technical Information**

All product dimensions are nominal.

Drain included: No