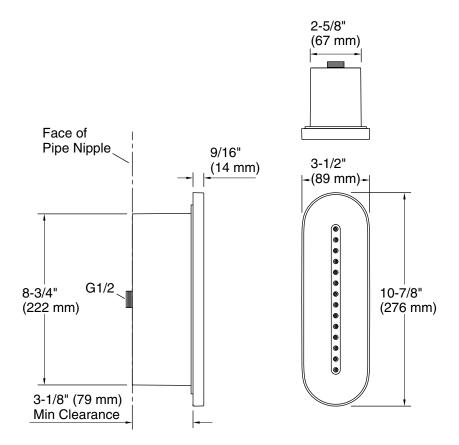

# Statement™

Oblong Vichy 2.5 gpm body spray K-26300T

## **Technical Information**

All product dimensions are nominal.

Drain included: No