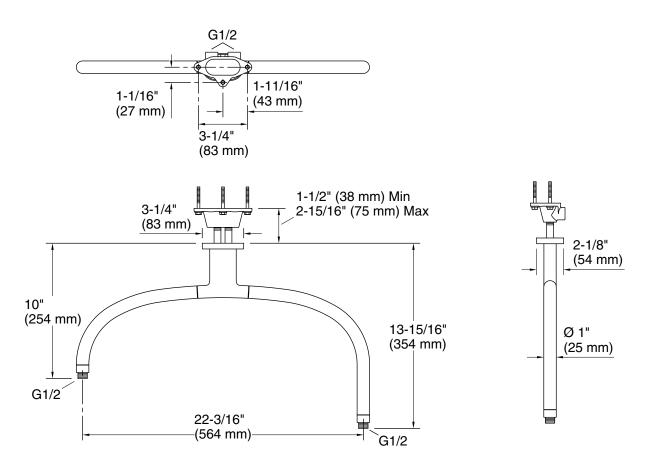

### **Statement™**



# Ceiling-mount single-function dual rainhead arm K-26305T

#### **Features**

- 14½" x 22" (370.5 x 563 mm) arched dual shower arm.
- Compatible with two single-function rainheads or a single-function rainhead and a wand handshower with hose (components sold separately).
- Arms can operate individually or together at the same time.
- G 1/2 connection.

#### Material

- Brass construction ensures durability and reliability.
- KOHLER finishes resist corrosion and tarnishing.

#### Installation

- Requires valve and diverter or multiport valve (sold separately).
- Ceiling-mount.



### Codes/Standards None Applicable

See website for detailed warranty information.





# Ceiling-mount single-function dual rainhead arm K-26305T



#### **Technical Information**

All product dimensions are nominal.