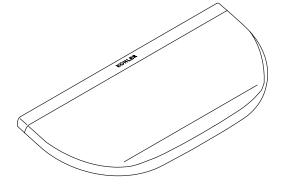

**KOHLER**®

Foot ledge K-26306T

## **Features**

- Shaving ledge/footrest for added comfort.
- 5" x 11¾" x 3¼" (127 x 300 x 83 mm) angled half-moon ledge with rim
- Coordinates with other products in the Statement collection.
- Lightly textured surface prevents foot slipping.