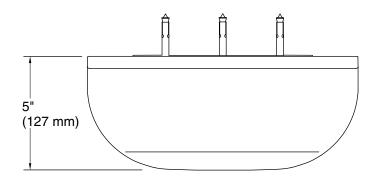

## **Features**

- Shaving ledge/footrest for added comfort.
- 5" x 11¾" x 3¼" (127 x 300 x 83 mm) angled half-moon ledge with rim
- Coordinates with other products in the Statement collection.
- Lightly textured surface prevents foot slipping.