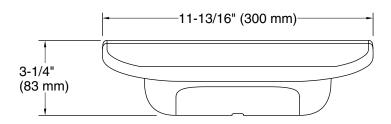

## **Features**

- Shaving ledge/footrest for added comfort.
- 5" x 11¾" x 3¼" (127 x 300 x 83 mm) angled half-moon ledge with rim
- Coordinates with other products in the Statement collection.
- Lightly textured surface prevents foot slipping.