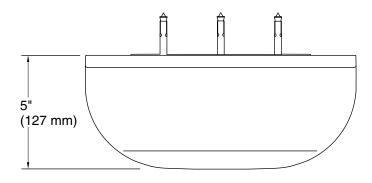

## Features

- Shaving ledge/footrest for added comfort.
- 5" x 11<sup>3</sup>/<sub>4</sub>" x 3<sup>1</sup>/<sub>4</sub>" (127 x 300 x 83 mm) angled half-moon ledge with rim.
- Coordinates with other products in the Statement collection.
- Lightly textured surface prevents foot slipping.