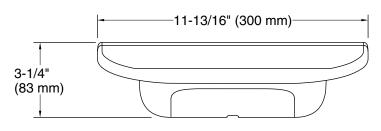

## Features

- Shaving ledge/footrest for added comfort.
- 5" x 11<sup>3</sup>/<sub>4</sub>" x 3<sup>1</sup>/<sub>4</sub>" (127 x 300 x 83 mm) angled half-moon ledge with rim.
- Coordinates with other products in the Statement collection.
- Lightly textured surface prevents foot slipping.