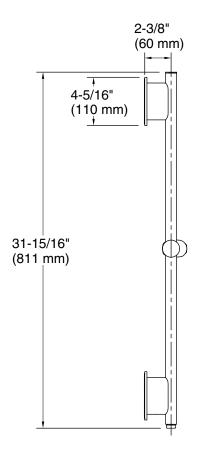

# **Statement™**

31½" (800 mm) slidebar with integrated water supply

K-26314T

# Statement™

31½" (800 mm) slidebar with integrated water supply K-26314T

## **Technical Information**

All product dimensions are nominal.

Drain included: No