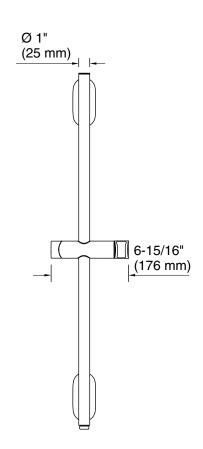

# **Statement™**

31½" (800 mm) slidebar with integrated water supply

K-26314T

# Statement™

31½" (800 mm) slidebar with integrated water supply K-26314T

## **Technical Information**

All product dimensions are nominal.

Drain included: No