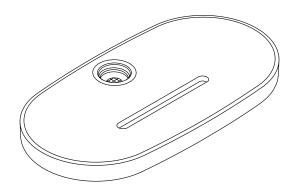

#### Features

- 4-1/4" x 8-1/16" x 1-5/16" (108 x 205 x 33 mm) oblong shelf with rim.
- Designed to fit most KOHLER slidebars with integrated water supply as well as stand-alone supply elbows.
- Coordinates with other products in the Statement collection.
- Lightly textured surface keeps soap and bottles secure.
- Center drain slot prevents water pooling.

### Slidebar shelf K-26317T