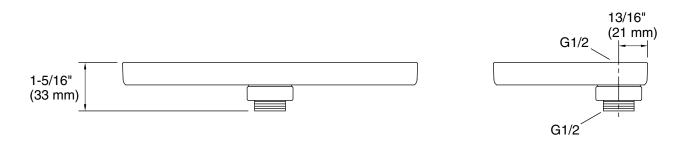

#### Installation

- G 1/2 -14 connection.
- Easy installation no special tools required.

Codes/Standards None Applicable

See website for detailed warranty information.

#### **Technical Information**

All product dimensions are nominal.