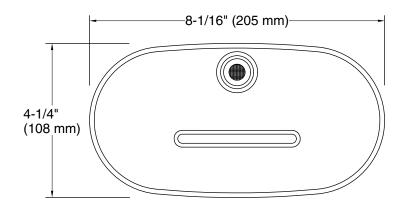

#### Features

- 4-1/4" x 8-1/16" x 1-5/16" (108 x 205 x 33 mm) oblong shelf with rim.
- Designed to fit most KOHLER slidebars with integrated water supply as well as stand-alone supply elbows.
- Coordinates with other products in the Statement collection.
- Lightly textured surface keeps soap and bottles secure.
- Center drain slot prevents water pooling.

#### **Technical Information**

All product dimensions are nominal.