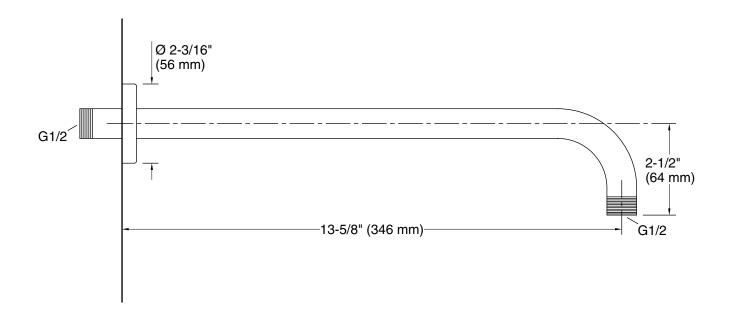

# **Statement™**



16" (406 mm) wall-mount rainhead arm & flange K-26322T

#### **Features**

- Compatible only with single-function rainheads.
- 16" (406 mm) rainhead arm.

#### Material

- Brass construction ensures durability and reliability.
- KOHLER finishes resist corrosion and tarnishing.

#### Installation

- Wall-mount.
- G 1/2 inlet and outlet.

#### **Recommended Products/Accessories**

K-26291T Round 10" 2.5 gpm rainhead K-26292T Round 12" rainhead with Katalyst® technology K-26293T Oblong 10" rainhead with Katalyst® technology K-26294T Oval 12" rainhead with Katalyst® technology



## Codes/Standards

None Applicable

# KOHLER® Faucet Lifetime Limited Warranty

See website for detailed warranty information.





16" (406 mm) wall-mount rainhead arm & flange K-26322T



### **Technical Information**

All product dimensions are nominal.