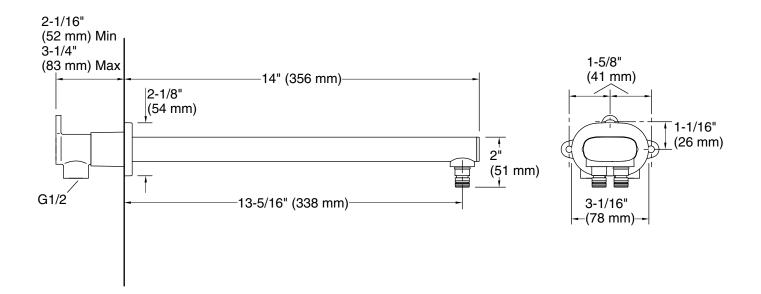

## **Technical Information**

All product dimensions are nominal.

## Installation

- G 1/2 inlet connection.
- Outlet connections slip-fit to rainhead.
- Wall-mount.

**Codes/Standards** None Applicable