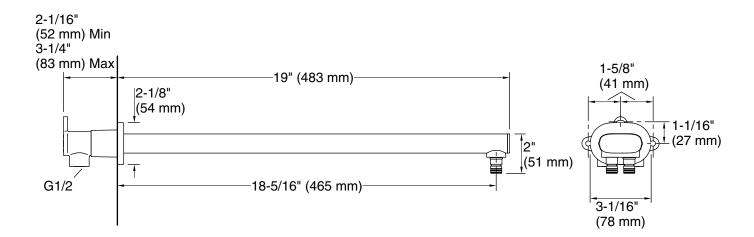

## **Technical Information**

All product dimensions are nominal.

#### **Features**

- Compatible only with two-function rainheads.
- 19" (483 mm) rainhead arm.

#### Installation

- G 1/2 inlet connection.
- Outlet connections slip-fit to rainhead.
- Wall-mount.