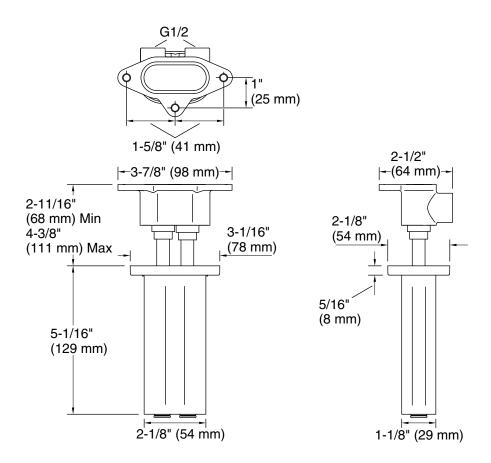

# Statement™

5" ceiling-mount rainhead arm and flange K-26325W

# **Technical Information**

All product dimensions are nominal.