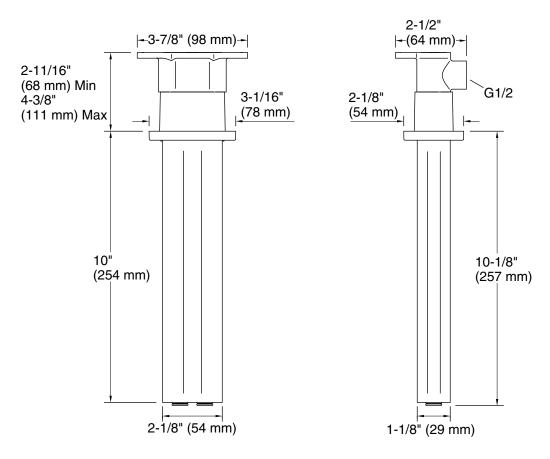

# Statement™



10" (254 mm) ceiling-mount two-function rainhead arm

K-26326T

#### **Features**

- Compatible only with two-function rainheads.
- 10" (254 mm) rainhead arm.

## Material

- Brass construction ensures durability and reliability.
- KOHLER finishes resist corrosion and tarnishing.

#### Installation

- G 1/2 inlet connection.
- Outlet connections slip-fit to rainhead.
- Ceiling-mount.



# Codes/Standards

None Applicable

See website for detailed warranty information.





10" (254 mm) ceiling-mount two-function rainhead arm

K-26326T



## **Technical Information**

All product dimensions are nominal.