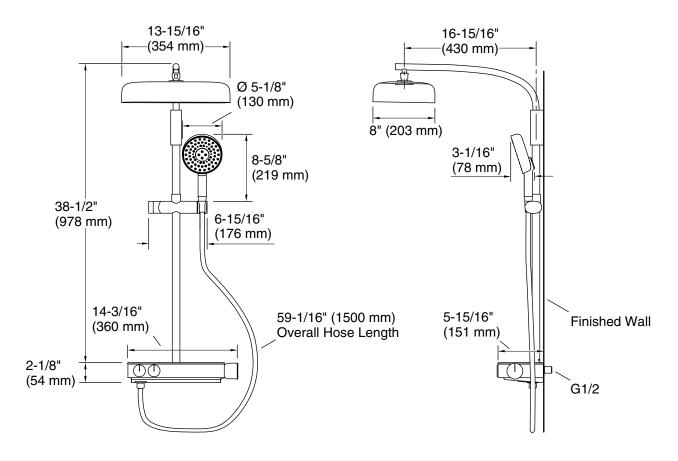

### **Technical Information**

All product dimensions are nominal.

Drain included: No