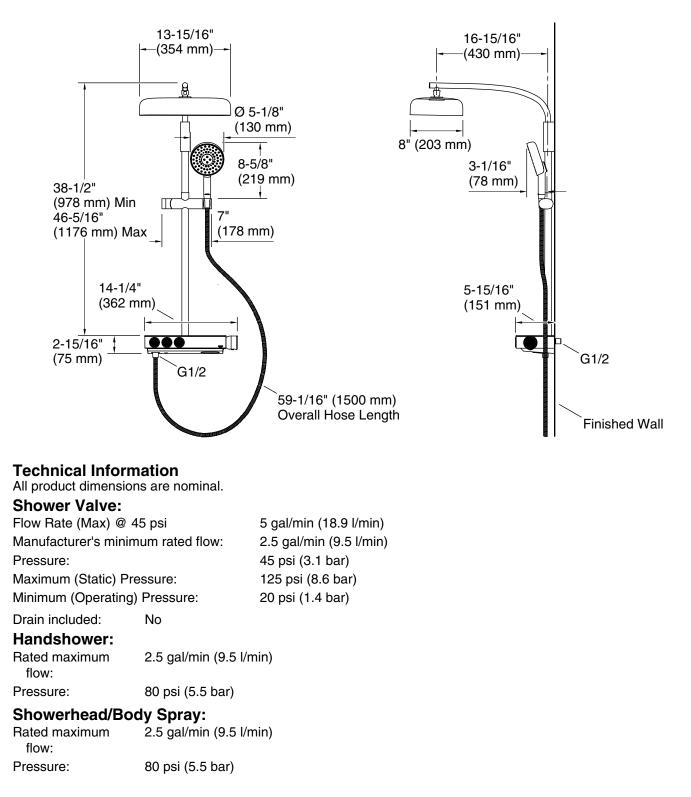

#### Features

- Modern, simplistic exposed thermostatic column serves as a hub for bath/shower controls.
- Includes bath/shower column, rainhead, handshower, hose, thermostatic valve and control panel with integrated bath filler.
- Single-function oblong rainhead features Full Coverage with Katalyst technology, a drenching spray experience ideal for rinsing shampoo from hair.
- Multifunction handshower with advanced spray engine provides three spray experiences: Full Coverage with Katalyst technology, Deep Massage, and Cloud.
- Deep Massage streams twist and swirl, targeting sore muscles to ease away aches and pains.
- Cloud spray experience restores with a thick cloud of silky, super-fine water droplets.
- 2.5 gpm (9.5 lpm) showerhead and handshower flow rate.
- MasterClean<sup>™</sup> sprayface features an easy-to-clean surface that withstands mineral buildup.
- Optimized sprayface for maximum performance.
- Slidebar bracket allows you to adjust the height and angle of the handshower.
- Mechanically controlled thermostatic mixing valve maintains outlet temperature throughout shower experience.
- Control panel includes adjustable temperature dial with integrated adjustable high-temperature limit feature and shower outlet on/off buttons.
- When pressed once, shower outlet turns on and button pops out, becoming a knob for water flow adjustment.
- When pressed back in, water turns off and outlet button aligns with control plate surface; flow setting remains intact.
- G 1/2 connection.