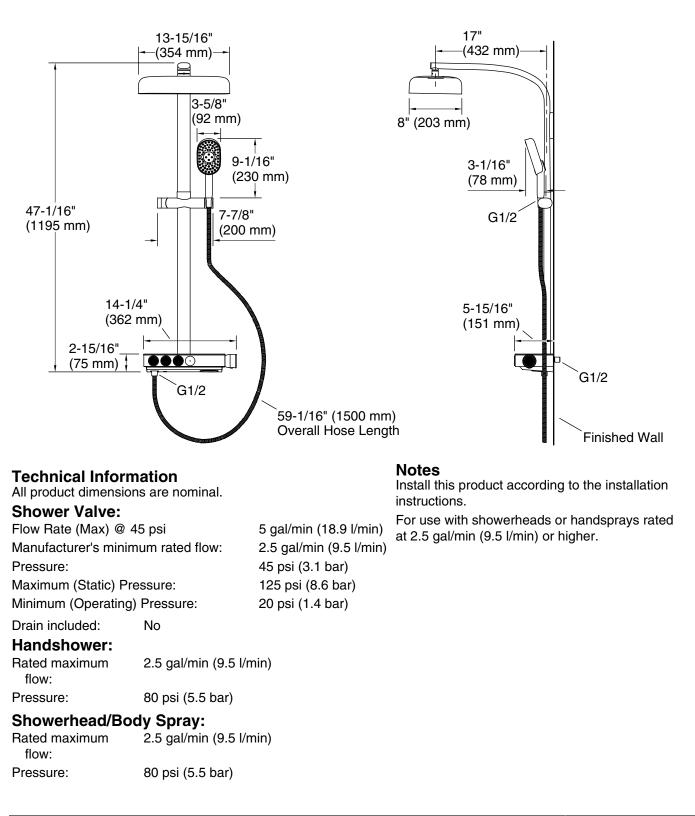

#### Installation

- G 1/2 inlet and outlet
- Valve is fully serviceable from control panel