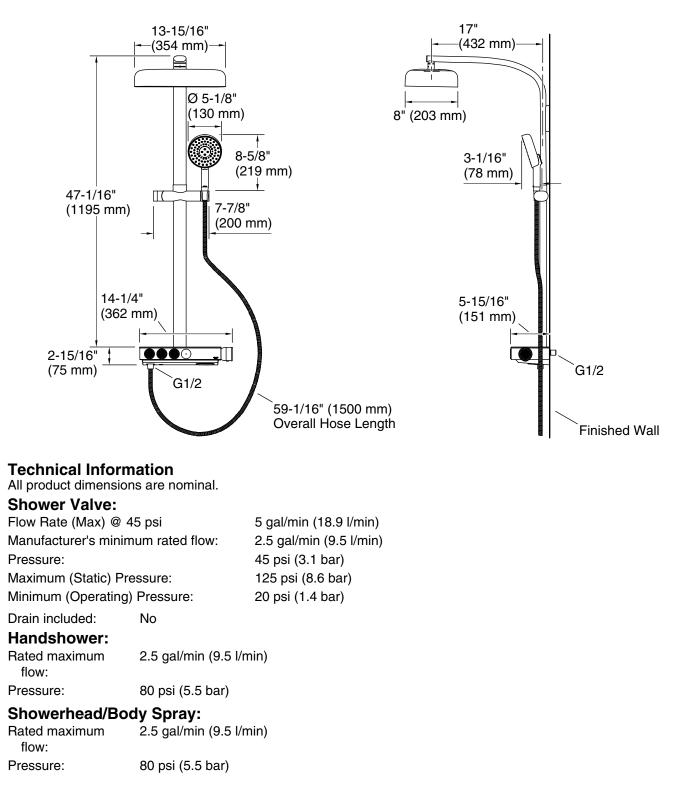

# KOHLER, Faucets

Anthem™ Exposed thermostatic valve & bath/shower column kit K-26334T-9

## Features

- Modern, simplistic exposed thermostatic column serves as a hub for bath/shower controls.
- Includes bath/shower column, multifunction rainhead, handshower, hose, thermostatic valve and control panel with integrated bath filler.
- Dual-function oblong rainhead features Full Coverage with Katalyst technology, a drenching spray experience ideal for rinsing shampoo from hair.
- Deep Massage streams twist and swirl, targeting sore muscles to ease away aches and pains.
- Multifunction handshower with advanced spray engine provides three spray experiences: Full Coverage with Katalyst technology, Deep Massage, and Cloud.
- Cloud spray experience restores with a thick cloud of silky, super-fine water droplets.
- 2.5 gpm (9.5 lpm) showerhead and handshower flow rate.
- MasterClean<sup>™</sup> sprayface features an easy-to-clean surface that withstands mineral buildup.
- Optimized sprayface for maximum performance.
- Slidebar bracket allows you to adjust the height and angle of the handshower.
- Mechanically controlled thermostatic mixing valve maintains outlet temperature throughout shower experience.
- Control panel includes adjustable temperature dial with integrated adjustable high-temperature limit feature and shower outlet on/off buttons.
- When pressed once, shower outlet turns on and button pops out, becoming a knob for water flow adjustment.
- When pressed back in, water turns off and outlet button aligns with control plate surface; flow setting remains intact.
- G 1/2 connection.