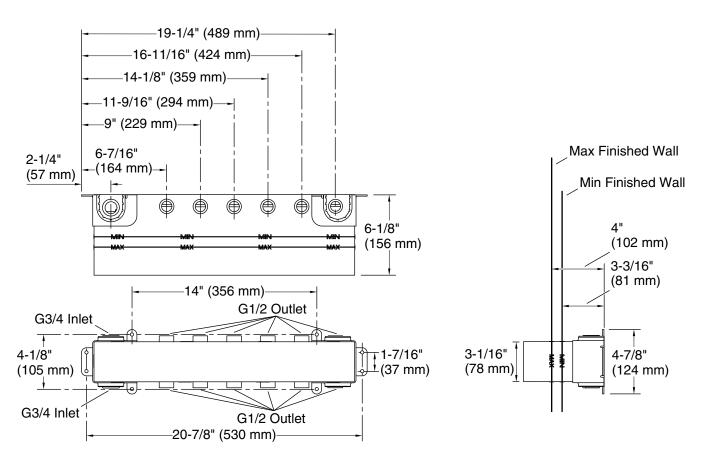

ar) with maximum flow of 10.5 gpm (39.5 lpm) from one outlet
- G 3/4 female inlet connections
- G 1/2 female outlets
- Antiscald protection
- Integrated adjustable high-temperature limit stop to control maximum water temperature
- Adjustable comfort setting (preset at approximately 37°C)

#### Material

 Cast dezincification-resistant brass body provides long term reliability and resistance to aggressive water conditions

#### Installation

- Requires six-outlet thermostatic valve control panel trim with recessed push buttons (sold separately)
- Fully-serviceable from the front of the valve



Codes/Standards ASME A112.18.1/CSA B125.1

# **KOHLER India Faucet Limited Warranty**

See website for detailed warranty information.



## Six-port recessed mechanical thermostatic valve K-26344IN



#### **Technical Information**

All product dimensions are nominal.

### **Notes**

Install this product according to the installation instructions.