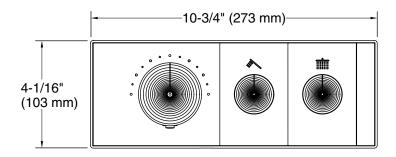

and shower outlet on/ off buttons.
- When pressed once, shower outlet turns on and button pops out, becoming a knob for water flow adjustment.
- When pressed back in, water turns off and outlet button aligns with control plate surface; flow setting remains intact.
- High-temperature limit setting for added safety.
- Low-profile design with easy-to-clean water-resistant casing.
- Requires two-port thermostatic valve with integral volume control (sold separately).
- Handles up to 8 gpm (30.3 lpm) flow capacity (rate may vary by installation).

#### Installation

Mounts on finished wall surface.

#### **Required Products/Accessories**

K-26340W Two-port thermostatic valve w/ integral volume control



### Codes/Standards

None Applicable

See website for detailed warranty information.











#### **Technical Information**

All product dimensions are nominal.