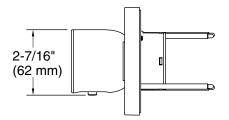

d shower outlet on/ off buttons.
- When pressed once, shower outlet turns on and button pops out, becoming a knob for water flow adjustment.
- When pressed back in, water turns off and outlet button aligns with control plate surface; flow setting remains intact.
- High-temperature limit setting for added safety.
- Low-profile design with easy-to-clean water-resistant casing.
- Requires two-port thermostatic valve with integral volume control (sold separately).
- Handles up to 8 gpm (30.3 lpm) flow capacity (rate may vary by installation).

#### Installation

Mounts on finished wall surface.

#### **Required Products/Accessories**

K-26340W Two-port thermostatic valve w/ integral volume control



### Codes/Standards

None Applicable

See website for detailed warranty information.











#### **Technical Information**

All product dimensions are nominal.