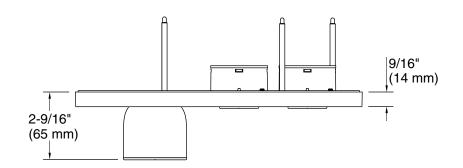

p and shower outlet on/ off buttons.
- When pressed once, shower outlet turns on and button pops out, becoming a knob for water flow adjustment.
- When pressed back in, water turns off and outlet button aligns with control plate surface; flow setting remains intact.
- High-temperature limit setting for added safety.
- Low-profile design with easy-to-clean water-resistant casing.
- Requires two-port thermostatic valve with integral volume control (sold separately).
- Handles up to 8 gpm (30.3 lpm) flow capacity (rate may vary by installation).

#### Installation

Mounts on finished wall surface.

#### **Required Products/Accessories**

K-26340W Two-port thermostatic valve w/ integral volume control



### Codes/Standards

None Applicable

See website for detailed warranty information.











#### **Technical Information**

All product dimensions are nominal.