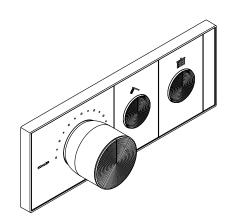

#### **Features**

- Trim plate includes temperature control knob with integrated adjustable high-temperature limit stop and shower outlet on/ off buttons.
- When pressed once, shower outlet turns on and button pops out, becoming a knob for water flow adjustment.
- When pressed back in, water turns off and outlet button aligns with control plate surface; flow setting remains intact.
- High-temperature limit setting for added safety.
- Low-profile design with easy-to-clean water-resistant casing.
- Requires two-port thermostatic valve with integral volume control (sold separately).
- Handles up to 8 gpm (30.3 lpm) flow capacity (rate may vary by installation).