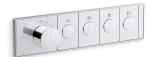

## **Anthem™**

Four-outlet recessed mechanical thermostatic valve control

K-26348IN-9

#### **Features**

- Trim plate includes temperature control knob with integrated adjustable high-temperature limit stop and shower outlet on/ off buttons
- When pressed once, shower outlet turns on and button pops out, becoming a knob for water flow adjustment
- When pressed back in, water turns off and outlet button aligns with control plate surface; flow setting remains intact
- High-temperature limit setting for added safety
- Low-profile design with easy-to-clean water-resistant casing
- Requires four-port thermostatic valve with integral volume control (sold separately)
- Up to 13.3 gpm (50 lpm) flow rate at 45 psi (3.1 bar) with maximum flow of 10.5 gpm (39.5 lpm) from one outlet

#### Installation

Mounts on finished wall surface

Codes/Standards

ASME A112.18.1/CSA B125.1

KOHLER India Faucet Limited Warranty

See website for detailed warranty information.

Four-outlet recessed mechanical thermostatic valve control