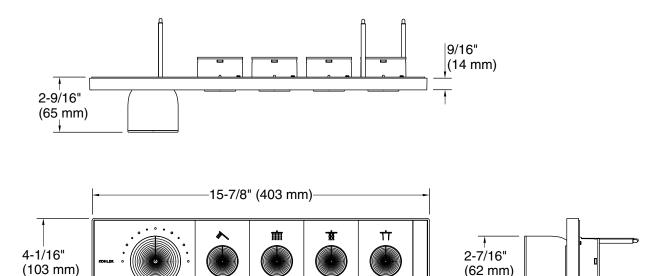

ressed once, shower outlet turns on and button pops out, becoming a knob for water flow adjustment
- When pressed back in, water turns off and outlet button aligns with control plate surface; flow setting remains intact
- High-temperature limit setting for added safety
- Low-profile design with easy-to-clean water-resistant casing
- Requires four-port thermostatic valve with integral volume control (sold separately)
- Up to 13.3 gpm (50 lpm) flow rate at 45 psi (3.1 bar) with maximum flow of 10.5 gpm (39.5 lpm) from one outlet

#### Installation

Mounts on finished wall surface



Codes/Standards

ASME A112.18.1/CSA B125.1

KOHLER India Faucet Limited Warranty

See website for detailed warranty information.







Four-outlet recessed mechanical thermostatic valve control

## K-26348IN-9



### **Technical Information**

All product dimensions are nominal.