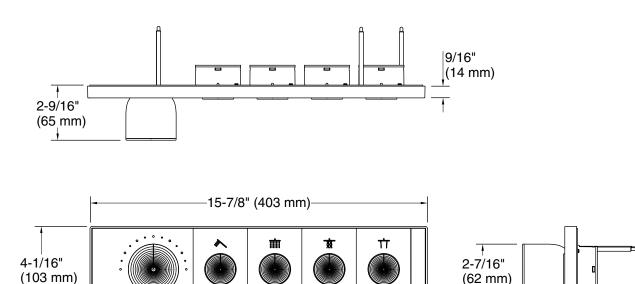

n/ off buttons.
- When pressed once, shower outlet turns on and button pops out, becoming a knob for water flow adjustment.
- When pressed back in, water turns off and outlet button aligns with control plate surface; flow setting remains intact.
- High-temperature limit setting for added safety.
- Low-profile design with easy-to-clean water-resistant casing.
- Requires four-port thermostatic valve with integral volume control (sold separately).
- Handles up to 8 gpm (30.3 lpm) flow capacity (rate may vary by installation).

#### Installation

Mounts on finished wall surface.

## **Required Products/Accessories**

For wall-mount installation

K-26342T Four-port thermostatic valve with volume control



## Codes/Standards

None Applicable

See website for detailed warranty information.







### **Technical Information**

All product dimensions are nominal.