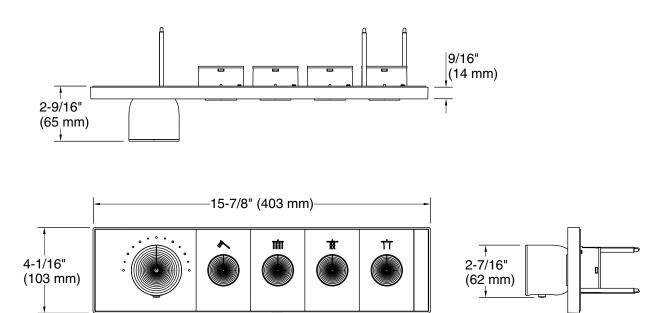

imit stop and shower outlet on/ off buttons.
- When pressed once, shower outlet turns on and button pops out, becoming a knob for water flow adjustment.
- When pressed back in, water turns off and outlet button aligns with control plate surface; flow setting remains intact.
- High-temperature limit setting for added safety.
- Low-profile design with easy-to-clean water-resistant casing.
- Requires four-port thermostatic valve with integral volume control (sold separately).
- Handles up to 8 gpm (30.3 lpm) flow capacity (rate may vary by installation).

#### Installation

Mounts on finished wall surface.

## **Required Products/Accessories**

K-26342W Four-port thermostatic valve with volume control



## Codes/Standards

None Applicable

See website for detailed warranty information.







### **Technical Information**

All product dimensions are nominal.