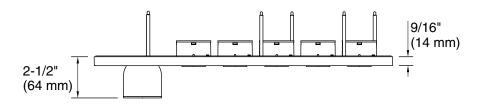

plate includes temperature control knob with integrated adjustable high-temperature limit stop and shower outlet on/ off buttons.
- When pressed once, shower outlet turns on and button pops out, becoming a knob for water flow adjustment.
- When pressed back in, water turns off and outlet button aligns with control plate surface; flow setting remains intact.
- High-temperature limit setting for added safety.
- Low-profile design with easy-to-clean water-resistant casing.
- Requires five-port thermostatic valve with integral volume control (sold separately).
- Handles up to 12 gpm (45.4 lpm) flow capacity (rate may vary by installation).

#### Installation

Mounts on finished wall surface.



## Codes/Standards

None Applicable

See website for detailed warranty information.

K-26349T-9









#### **Technical Information**

All product dimensions are nominal.