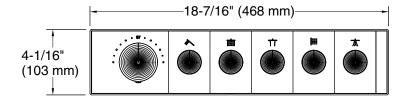

late includes temperature control knob with integrated adjustable high-temperature limit stop and shower outlet on/ off buttons.
- When pressed once, shower outlet turns on and button pops out, becoming a knob for water flow adjustment.
- When pressed back in, water turns off and outlet button aligns with control plate surface; flow setting remains intact.
- High-temperature limit setting for added safety.
- Low-profile design with easy-to-clean water-resistant casing.
- Requires five-port thermostatic valve with integral volume control (sold separately).
- Handles up to 12 gpm (45.4 lpm) flow capacity (rate may vary by installation).

#### Installation

Mounts on finished wall surface.



## Codes/Standards

None Applicable

See website for detailed warranty information.

K-26349T-9









#### **Technical Information**

All product dimensions are nominal.