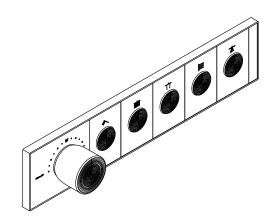

# Five-outlet thermostatic valve control panel **K-26349T-9**

#### **Features**

- Trim plate includes temperature control knob with integrated adjustable high-temperature limit stop and shower outlet on/ off buttons.
- When pressed once, shower outlet turns on and button pops out, becoming a knob for water flow adjustment.
- When pressed back in, water turns off and outlet button aligns with control plate surface; flow setting remains intact.
- High-temperature limit setting for added safety.
- Low-profile design with easy-to-clean water-resistant casing.
- Requires five-port thermostatic valve with integral volume control (sold separately).
- Handles up to 12 gpm (45.4 lpm) flow capacity (rate may vary by installation).