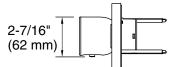

te includes temperature control knob with integrated adjustable high-temperature limit stop and shower outlet on/ off buttons.
- When pressed once, shower outlet turns on and button pops out, becoming a knob for water flow adjustment.
- When pressed back in, water turns off and outlet button aligns with control plate surface; flow setting remains intact.
- High-temperature limit setting for added safety.
- Low-profile design with easy-to-clean water-resistant casing.
- Requires five-port thermostatic valve with integral volume control (sold separately).
- Handles up to 12 gpm (45.4 lpm) flow capacity (rate may vary by installation).

#### Installation

Mounts on finished wall surface.



## Codes/Standards

None Applicable

See website for detailed warranty information.

K-26349T-9









#### **Technical Information**

All product dimensions are nominal.