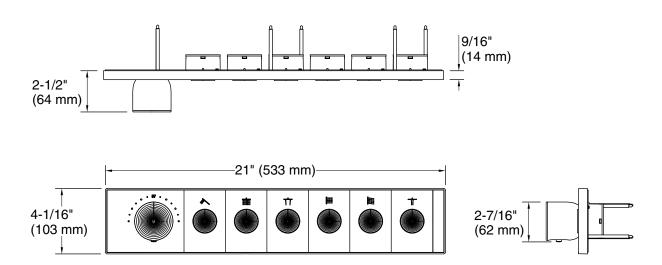

*

- Trim plate includes temperature control knob with integrated adjustable high-temperature limit stop and shower outlet on/ off buttons.
- When pressed once, shower outlet turns on and button pops out, becoming a knob for water flow adjustment.
- When pressed back in, water turns off and outlet button aligns with control plate surface; flow setting remains intact.
- High-temperature limit setting for added safety.
- Low-profile design with easy-to-clean water-resistant casing.
- Requires six-port thermostatic valve with integral volume control (sold separately).
- Handles up to 13 gpm (49.2 lpm) flow capacity (rate may vary by installation).

#### Installation

Mounts on finished wall surface.



## **Codes/Standards**

None Applicable

See website for detailed warranty information.





### **Technical Information**

All product dimensions are nominal.