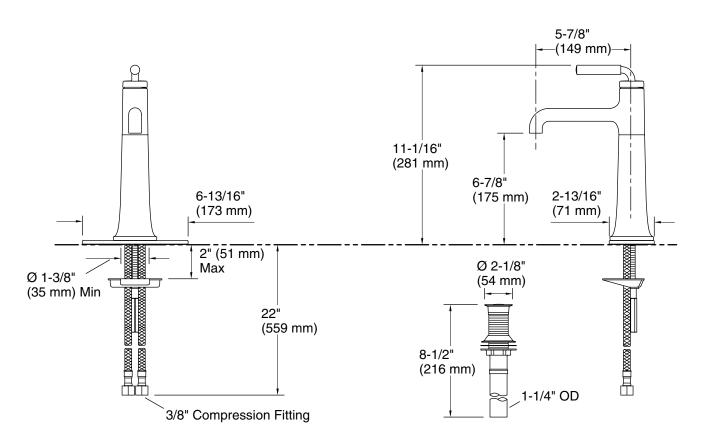

#### **Features**

- A single handle controls both on/off activation and temperature setting
- 5-7/8" (149 mm) spout reach
- 1.0 gpm (3.8 lpm) maximum flow rate at 60 psi (4.14 bar)
- KOHLER® ceramic disc valves exceed industry longevity standards for a lifetime of durable performance
- Clicker drain with tailpiece and overflow
- Tall height is ideal for vessel-style sinks
- Coordinates with other products in the Tone collection
- This product can help a building earn Water Efficiency points in LEED® Green Building Rating System

#### Installation

- For single-hole or 4" (102 mm) centerset installation (escutcheon plate included)
- Deck-mount
- Preattached flexible supply lines simplify installation

### **Technical Information**

All product dimensions are nominal.

Faucet:

Flow rate: 1 gal/min (3.8 l/min)

Drain included: Yes

Spout:

Spout reach: 5-7/8" (149 mm)

**Handshower:** 