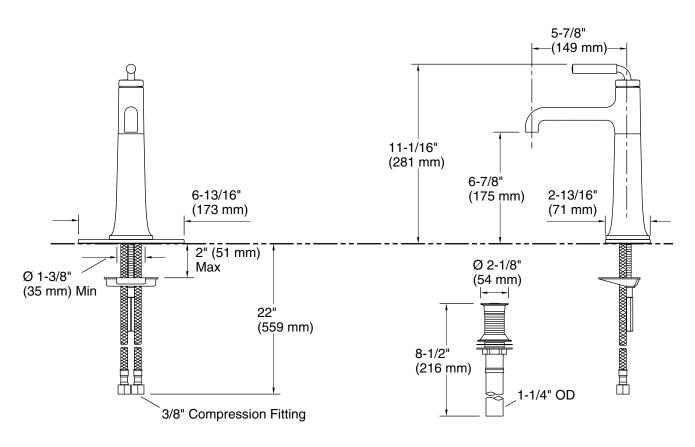

#### **Features**

- A single handle controls both on/off activation and temperature setting
- 5-7/8" (149 mm) spout reach
- 0.5 gpm (1.9 lpm) maximum flow rate at 60 psi (4.14 bar)
- KOHLER® ceramic disc valves exceed industry longevity standards for a lifetime of durable performance
- Clicker drain with tailpiece and overflow
- Tall height is ideal for vessel-style sinks
- Coordinates with other products in the Tone collection
- This product can help a building earn Water Efficiency points in LEED® Green Building Rating System

#### Installation

- For single-hole or 4" (102 mm) centerset installation (escutcheon plate included)
- Deck-mount
- Preattached flexible supply lines simplify installation

#### **Technical Information**

All product dimensions are nominal.

Faucet:

Flow rate: 0.5 gal/min (1.9 l/min)

Drain included: Yes

Spout:

Spout reach: 5-7/8" (149 mm)

**Handshower:** 