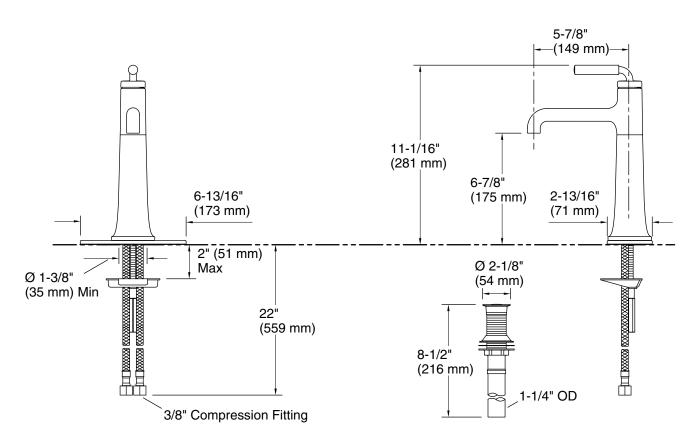

## **Technical Information**

All product dimensions are nominal.

## Faucet:

Flow rate: 1.2 gal/min (4.5 l/min)

Drain included:

Yes

5-7/8" (149 mm)

Spout:

Spout reach: