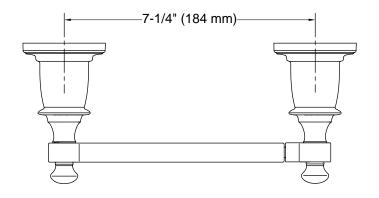

## **Technical Information**

All product dimensions are nominal.

Material: Zinc, Stainless Steel