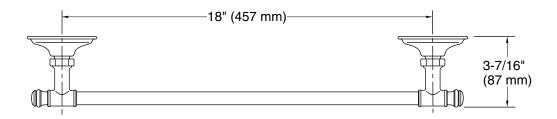

### **Features**

- 18" (457 mm) bar
- Coordinates with transitional-style KOHLER® faucets and showering components

## **Technical Information**

All product dimensions are nominal.

Material: Zinc, Stainless Steel