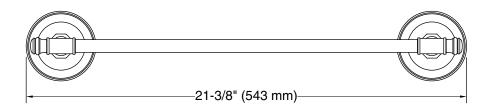

### **Features**

- 18" (457 mm) bar
- Coordinates with transitional-style KOHLER® faucets and showering components

## **Technical Information**

All product dimensions are nominal.

Material: Zinc, Stainless Steel