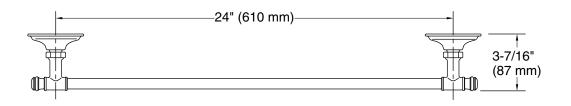

### **Features**

- 24" (610 mm) bar
- Coordinates with transitional-style KOHLER® faucets and showering components

### **Technical Information**

All product dimensions are nominal.

Material: Zinc, Stainless Steel