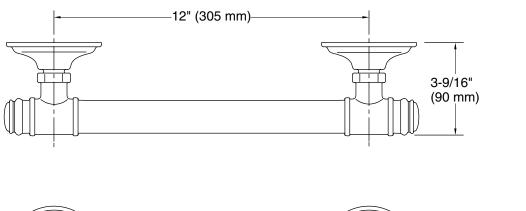

## **Features**

- 12" (305 mm) bar
- Provides minimum 300 lb load capacity
- Coordinates with transitional-style KOHLER® faucets and showering components

## **Technical Information**

All product dimensions are nominal.

Material: Zinc, Stainless Steel

## **Notes**

Measure your actual product for roughing-in details.

WARNING: Risk of personal injury. The wall plates on the grab bar must be mounted to a brace between the wall studs. This will ensure that the weight of the user is adequately supported.