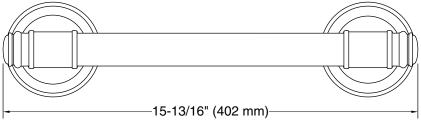

## **Features**

- 12" (305 mm) bar
- Provides minimum 300 lb load capacity
- Coordinates with transitional-style KOHLER® faucets and showering components

## **Technical Information**

All product dimensions are nominal.

Material: Zinc, Stainless Steel

## **Notes**

Measure your actual product for roughing-in details.

WARNING: Risk of personal injury. The wall plates on the grab bar must be mounted to a brace between the wall studs. This will ensure that the weight of the user is adequately supported.