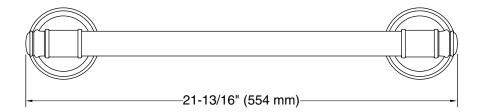

## **Features**

- 18" (457 mm) bar
- Provides minimum 300 lb load capacity
- Coordinates with transitional-style KOHLER® faucets and showering components

## **Notes**

Measure your actual product for roughing-in details.

WARNING: Risk of personal injury. The wall plates on the grab bar must be mounted to a brace between the wall studs. This will ensure that the weight of the user is adequately supported.