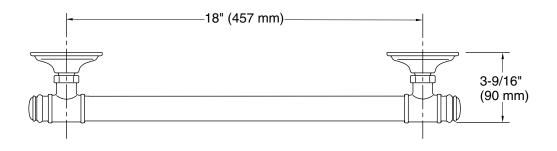

## **Features**

- 18" (457 mm) bar
- Provides minimum 300 lb load capacity
- Coordinates with transitional-style KOHLER® faucets and showering components

## **Notes**

Measure your actual product for roughing-in details.

WARNING: Risk of personal injury. The wall plates on the grab bar must be mounted to a brace between the wall studs. This will ensure that the weight of the user is adequately supported.