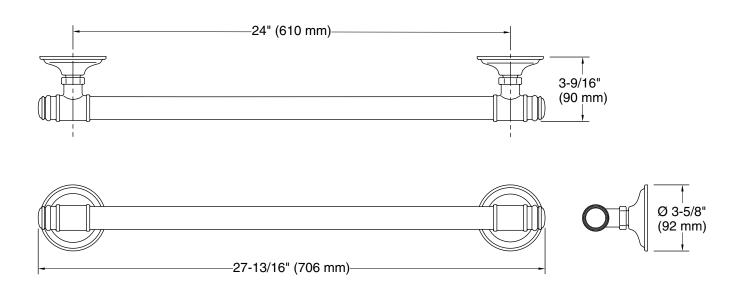

## **Features**

- 24" (610 mm) bar
- Provides minimum 300 lb load capacity
- Coordinates with transitional-style KOHLER® faucets and showering components

## **Technical Information**

All product dimensions are nominal.

Material: Zinc, Stainless Steel

## **Notes**

Measure your actual product for roughing-in details.

WARNING: Risk of personal injury. The wall plates on the grab bar must be mounted to a brace between the wall studs. This will ensure that the weight of the user is adequately supported.