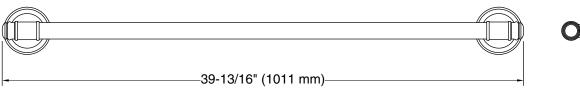

### **Features**

- 36" (914 mm) bar
- Provides minimum 300 lb load capacity
- Coordinates with transitional-style KOHLER® faucets and showering components

## **Technical Information**

All product dimensions are nominal.

Material: Zinc, Stainless Steel

### Notes

Measure your actual product for roughing-in details.

WARNING: Risk of personal injury. The wall plates on the grab bar must be mounted to a brace between the wall studs. This will ensure that the weight of the user is adequately supported.