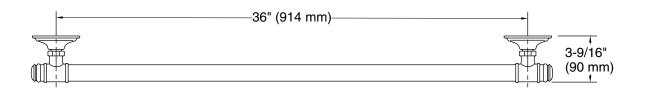

### **Features**

- 36" (914 mm) bar
- Provides minimum 300 lb load capacity
- Coordinates with transitional-style KOHLER® faucets and showering components

## **Technical Information**

All product dimensions are nominal.

Material: Zinc, Stainless Steel

### Notes

Measure your actual product for roughing-in details.

WARNING: Risk of personal injury. The wall plates on the grab bar must be mounted to a brace between the wall studs. This will ensure that the weight of the user is adequately supported.