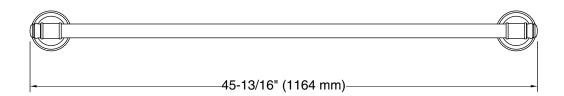

## **Features**

- 42" (1067 mm) bar
- Provides minimum 300 lb load capacity
- Coordinates with transitional-style KOHLER® faucets and showering components

## **Technical Information**

All product dimensions are nominal.

Material: Zinc, Stainless Steel

## Notes

Measure your actual product for roughing-in details.

WARNING: Risk of personal injury. The wall plates on the grab bar must be mounted to a brace between the wall studs. This will ensure that the weight of the user is adequately supported.