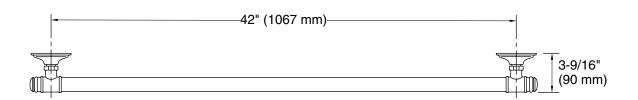

## **Features**

- 42" (1067 mm) bar
- Provides minimum 300 lb load capacity
- Coordinates with transitional-style KOHLER® faucets and showering components

## **Technical Information**

All product dimensions are nominal.

Material: Zinc, Stainless Steel

## Notes

Measure your actual product for roughing-in details.

WARNING: Risk of personal injury. The wall plates on the grab bar must be mounted to a brace between the wall studs. This will ensure that the weight of the user is adequately supported.