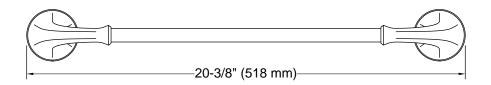

### **Features**

- 18" (457 mm) bar
- Coordinates with transitional-style KOHLER® faucets and showering components

# **Technical Information**

All product dimensions are nominal.

Material: Zinc, Stainless Steel