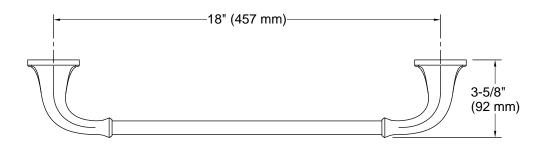

### **Features**

- 18" (457 mm) bar
- Coordinates with transitional-style KOHLER® faucets and showering components

# **Technical Information**

All product dimensions are nominal.

Material: Zinc, Stainless Steel