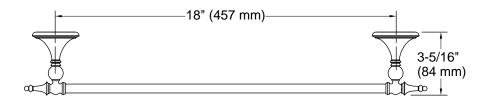

# **Decorative**

18" towel bar **K-26523** 

### **Features**

- 18" (457 mm) bar
- Coordinates with traditional-style KOHLER® faucets and showering components

## **Technical Information**

All product dimensions are nominal.

Material: Zinc, Stainless Steel