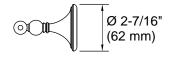

# **Decorative**

18" towel bar **K-26523** 

## **Technical Information**

All product dimensions are nominal.

Material: Zinc, Stainless Steel