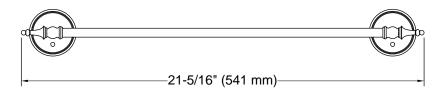

# **Decorative**

18" towel bar **K-26523** 

### **Features**

- 18" (457 mm) bar
- Coordinates with traditional-style KOHLER® faucets and showering components

## **Technical Information**

All product dimensions are nominal.

Material: Zinc, Stainless Steel