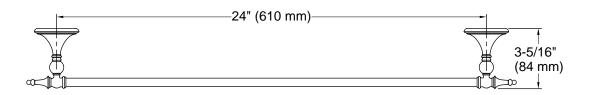

# **Decorative**

24" towel bar **K-26524** 

### **Features**

- 24" (610 mm) bar
- Coordinates with traditional-style KOHLER® faucets and showering components