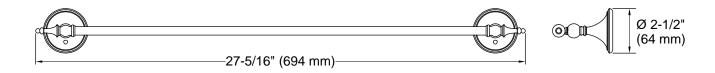

# **Decorative**

24" towel bar **K-26524** 

### **Features**

- 24" (610 mm) bar
- Coordinates with traditional-style KOHLER® faucets and showering components