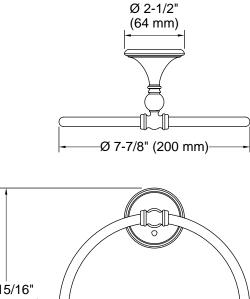

# **Technical Information**

All product dimensions are nominal. Material: Zinc, Stainless Steel